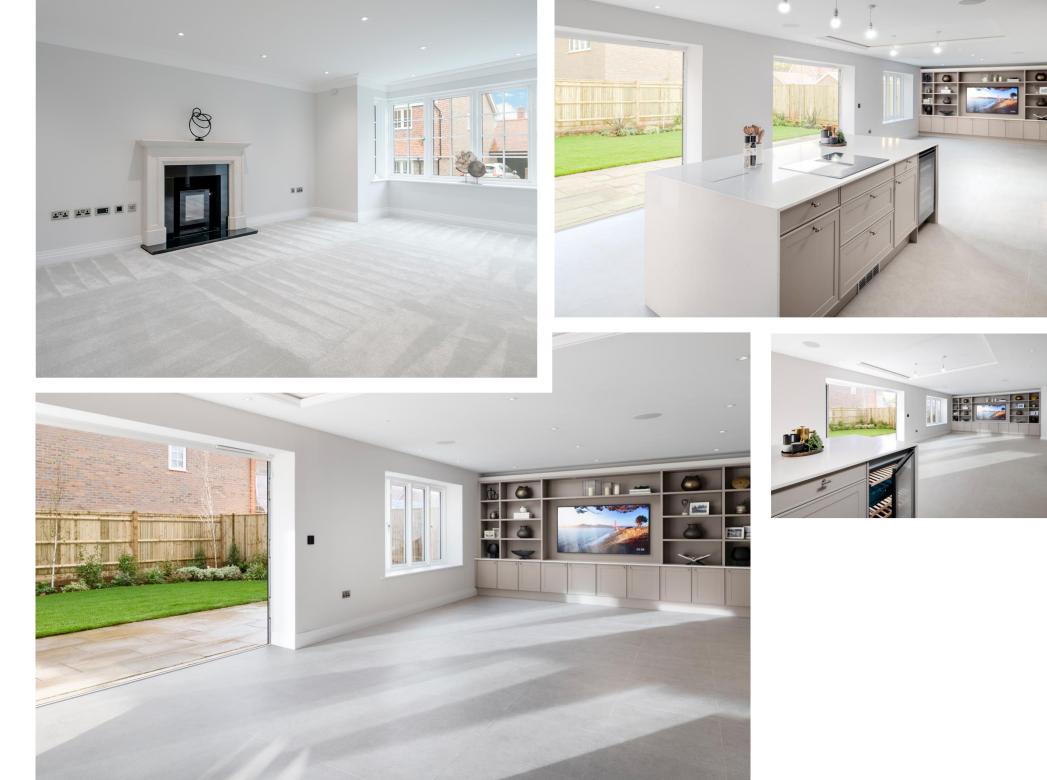

You, your friends and guests will feel welcome in the open living and dining areas. Hosting parties or feeding the family is a pleasure thanks to kitchen designed for function and elegance. Open floor plans, integrated Miele appliances, and plenty of storage create kitchens that work beautifully and feel like part of the living space.

The home includes the latest in modern technology and convenience with features such as full home automation with Control4 smart systems and underfloor heating for all year comfort. Enjoy strong connectivity with fibre broadband, high speed Cat6 data points, and pre-fitted audio wiring and speaking in the kitchen/dining areas.