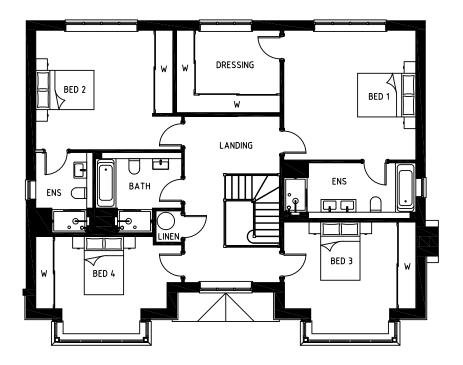

This fabulous four bedroom, three bathroom home with three reception rooms, sits perfectly into the surrounding countryside with this private development. Ample gardens, garage parking and cul-de-sac roads create an oasis of calm.

The home includes the latest in modern technology and convenience with features such as full home automation with Control4 smart systems and underfloor heating for all year comfort. Enjoy strong connectivity with fibre broadband, high speed Cat6 data points, and pre-fitted audio wiring and speaking in the kitchen/dining areas.