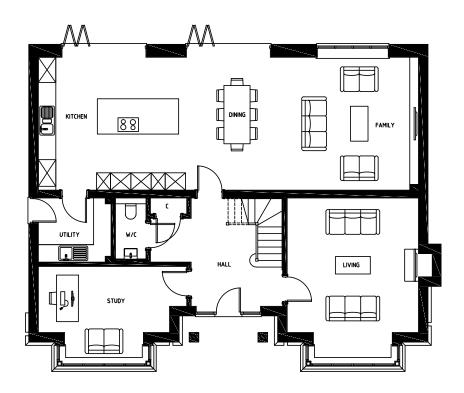

This fabulous four bedroom, three bathroom home with three reception rooms, sits perfectly into the surrounding countryside with this private development. Ample gardens, garage parking and cul-de-sac roads create an oasis of calm.

You, your friends and guests will feel welcome in the open living and dining areas. Hosting parties or feeding the family is a pleasure thanks to kitchen designed for function and elegance. Open floor plans, integrated Miele appliances, and plenty of storage create kitchens that work beautifully and feel like part of the living space.

The home includes the latest in modern technology and convenience with features such as full home automation with Control4 smart systems and underfloor heating for all year comfort. Enjoy strong connectivity with fibre broadband, high speed Cat6 data points, and pre-fitted audio wiring and speaking in the kitchen/dining areas.