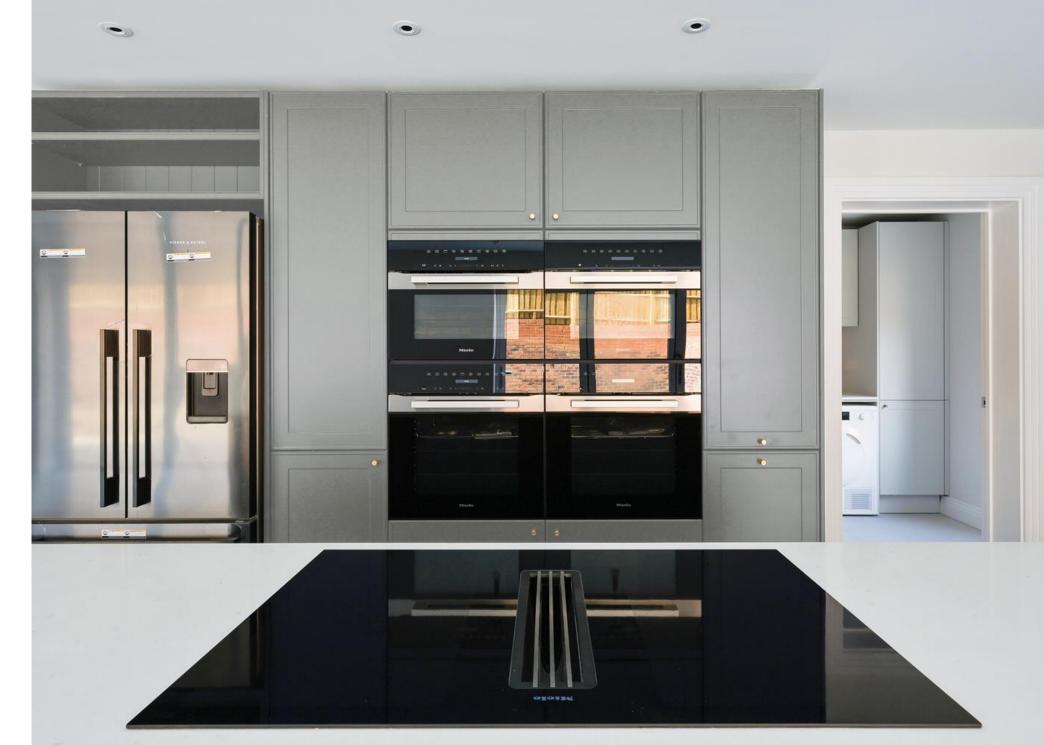

You, your friends and guests will feel welcome in the open living and dining areas. Hosting parties or feeding the family is a pleasure thanks to kitchen designed for function and elegance. Open floor plans, integrated Miele appliances, and plenty of storage create kitchens that work beautifully and feel like part of the living space.